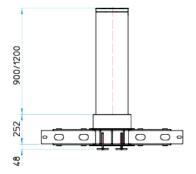

# 275/K4SF - 900RM

|                                         | 275/K4SF-900RM                                                                                                                                                             |
|-----------------------------------------|----------------------------------------------------------------------------------------------------------------------------------------------------------------------------|
| CYLINDER MATERIAL                       | S355JR NORMAL STEEL - X5CrNi 18-10 (AISI 304) STAINLESS STEEL - X5CrNiMo 17-12-2 (AISI 316) STAINLESS STEEL                                                                |
| CYLINDER DIAMETER                       | 273mm                                                                                                                                                                      |
| CYLINDER HEIGHT                         | 900mm                                                                                                                                                                      |
|                                         | 10mm                                                                                                                                                                       |
| CYLINDER NORMAL STEEL FINISH            | ANTI-CORROSION TREATMENT - GREY ANTHRACITE STANDARD PAINTING                                                                                                               |
| CYLINDER STAINLESS STEEL FINISH         | GREY ANTRACITE STANDARD PAINTING OR BRUSHINGFULL INOX CYLINDER OR REPLACEABLE SLEEVE                                                                                       |
| REFLECTING ADHESIVE STRIP               | STANDARD - HEIGHT 55mm                                                                                                                                                     |
| FOUNDATION DEPTH                        | 200mm (optional: 300mm incl. approx 100mm for finished floor covering, e.g. paving stones)                                                                                 |
| IMPACT RESISTANCE (WITHOUT DEFORMATION) | 100.000 J                                                                                                                                                                  |
| BREAKOUT RESISTANCE                     | 750.000 J                                                                                                                                                                  |
| PERIMETRAL CROWN (CIRCULAR)             | INCLUDED IN THE SUPPLY                                                                                                                                                     |
| SECURITY LOCKSERRATURA DI SICUREZZA     | STANDARD                                                                                                                                                                   |
| ANTI-CORROSION TREATMENT "M"            | OPTIONAL ORDER IN CASE OF INSTALLATION AT LESS THAN 2KM FROM THE SEA ORDER IN CASE OF INSTALLATION WHERE SALT IS USED ON THE ROAD TO AVOID ICE FOR A PERIOD UP TO 3 MONTHS |
| CERTIFIED                               | PAS68:2013 V/7500(N2)/48/90: 0.0<br>IWA 14-1:2013 V/7200(N2A)/48/90: 0.3<br>ASTM F2656/F2656M P1                                                                           |