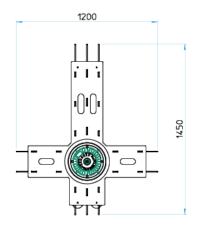

#### **GENERAL FEATURES**

The removable 275/K4SF bollards are used to separate and prevent vehicles from breaching the perimeter of the following areas: Research Centres, Embassies, Police Headquarters, Military Bases, Ministerial Buildings Sites in Sensitive Areas. The product is unique since the system can be composed depending on the project requirements. Starting from a single bollard configuration, the product is adaptable to different needs such as corners, curves and slopes.

BOLLARD 275/K4SF REMOVABLE - STAINLESS STEEL BRUSHED equipped with standard EU lock with 2 keys

NORMAL STEEL PAINTED BASEMENT TO BE FIXED INTO THE GROUND

REMOVABLE CYLINDER IN AISI 316 STAINLESS STEEL

SQUARED PERIMETRAL CROWN FOR BASEMENT (MOUNTING SET)
The squared perimeter crown has the same dimension of the automatic version