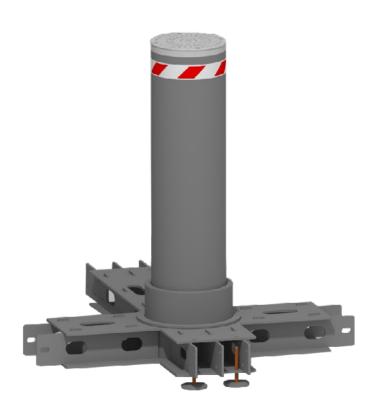

### SHALLOW FOUNDATION REMOVABLE BOLLARD

The removable 275/K4SF bollards have been designed and built for installations with shallow mounted requirements or in presence of underground utilities. The "SF" (shallow foundation) acronym identifies the slimmest laying depth of the entire range.

#### **GENERAL FEATURES**

The removable 275/K4SF bollards are used to separate and prevent vehicles from breaching the perimeter of the following areas: Research Centres, Embassies, Police Headquarters, Military Bases, Ministerial Buildings Sites in Sensitive Areas. The product is unique since the system can be composed depending on the project requirements. Starting from a single bollard configuration, the product is adaptable to different needs such as corners, curves and slopes.

BOLLARD 275/K4SF REMOVABLE - STAINLESS STEEL BRUSHED equipped with standard EU lock with 2 keys

NORMAL STEEL PAINTED BASEMENT TO BE FIXED INTO THE GROUND

REMOVABLE CYLINDER IN AISI 316 STAINLESS STEEL

SQUARED PERIMETRAL CROWN FOR BASEMENT (MOUNTING SET)
The squared perimeter crown has the same dimension of the automatic version