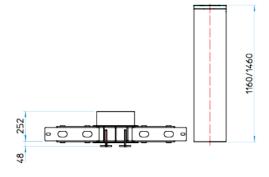

# 275/K4SF - 900RM

|                                         | 275/K4SF-900RM                                                                                                                                                             |
|-----------------------------------------|----------------------------------------------------------------------------------------------------------------------------------------------------------------------------|
| CYLINDER MATERIAL                       | S355JR NORMAL STEEL - X5CrNi 18-10 (AISI 304) STAINLESS STEEL - X5CrNiMo 17-12-2 (AISI 316) STAINLESS STEEL                                                                |
| CYLINDER DIAMETER                       | 273mm                                                                                                                                                                      |
| CYLINDER HEIGHT                         | 900mm                                                                                                                                                                      |
|                                         | 10mm                                                                                                                                                                       |
| CYLINDER NORMAL STEEL FINISH            | ANTI-CORROSION TREATMENT - GREY ANTHRACITE STANDARD PAINTING                                                                                                               |
| CYLINDER STAINLESS STEEL FINISH         | GREY ANTRACITE STANDARD PAINTING OR BRUSHINGFULL INOX CYLINDER OR REPLACEABLE SLEEVE                                                                                       |
| REFLECTING ADHESIVE STRIP               | STANDARD - HEIGHT 55mm                                                                                                                                                     |
| FOUNDATION DEPTH                        | 200mm (optional: 300mm incl. approx 100mm for finished floor covering, e.g. paving stones)                                                                                 |
| IMPACT RESISTANCE (WITHOUT DEFORMATION) | 100.000 J                                                                                                                                                                  |
| BREAKOUT RESISTANCE                     | 750.000 J                                                                                                                                                                  |
| PERIMETRAL CROWN (CIRCULAR)             | INCLUDED IN THE SUPPLY                                                                                                                                                     |
| SECURITY LOCKSERRATURA DI SICUREZZA     | STANDARD                                                                                                                                                                   |
| ANTI-CORROSION TREATMENT "M"            | OPTIONAL ORDER IN CASE OF INSTALLATION AT LESS THAN 2KM FROM THE SEA ORDER IN CASE OF INSTALLATION WHERE SALT IS USED ON THE ROAD TO AVOID ICE FOR A PERIOD UP TO 3 MONTHS |
| CERTIFIED                               | PAS68:2013 V/7500(N2)/48/90: 0.0<br>IWA 14-1:2013 V/7200(N2A)/48/90: 0.3<br>ASTM F2656/F2656M P1                                                                           |