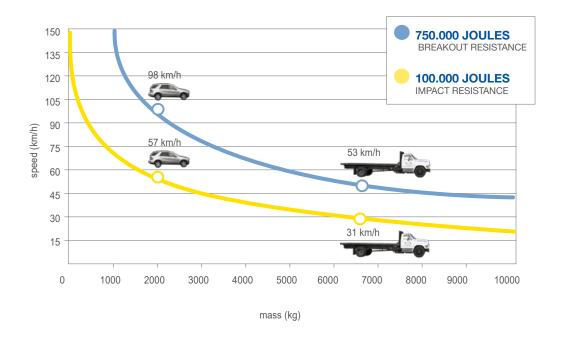

# 275/K4SF - 900RM

|                                         | 275/K4SF-900RM                                                                                                                                                             |
|-----------------------------------------|----------------------------------------------------------------------------------------------------------------------------------------------------------------------------|
| CYLINDER MATERIAL                       | S355JR NORMAL STEEL - X5CrNi 18-10 (AISI 304) STAINLESS STEEL - X5CrNiMo 17-12-2 (AISI 316) STAINLESS STEEL                                                                |
| CYLINDER DIAMETER                       | 273mm                                                                                                                                                                      |
| CYLINDER HEIGHT                         | 900mm                                                                                                                                                                      |
|                                         | 10mm                                                                                                                                                                       |
| CYLINDER NORMAL STEEL FINISH            | ANTI-CORROSION TREATMENT - GREY ANTHRACITE STANDARD PAINTING                                                                                                               |
| CYLINDER STAINLESS STEEL FINISH         | GREY ANTRACITE STANDARD PAINTING OR BRUSHINGFULL INOX CYLINDER OR REPLACEABLE SLEEVE                                                                                       |
| REFLECTING ADHESIVE STRIP               | STANDARD - HEIGHT 55mm                                                                                                                                                     |
| FOUNDATION DEPTH                        | 200mm (optional: 300mm incl. approx 100mm for finished floor covering, e.g. paving stones)                                                                                 |
| IMPACT RESISTANCE (WITHOUT DEFORMATION) | 100.000 J                                                                                                                                                                  |
| BREAKOUT RESISTANCE                     | 750.000 J                                                                                                                                                                  |
| PERIMETRAL CROWN (CIRCULAR)             | INCLUDED IN THE SUPPLY                                                                                                                                                     |
| SECURITY LOCKSERRATURA DI SICUREZZA     | STANDARD                                                                                                                                                                   |
| ANTI-CORROSION TREATMENT "M"            | OPTIONAL ORDER IN CASE OF INSTALLATION AT LESS THAN 2KM FROM THE SEA ORDER IN CASE OF INSTALLATION WHERE SALT IS USED ON THE ROAD TO AVOID ICE FOR A PERIOD UP TO 3 MONTHS |
| CERTIFIED                               | PAS68:2013 V/7500(N2)/48/90: 0.0<br>IWA 14-1:2013 V/7200(N2A)/48/90: 0.3<br>ASTM F2656/F2656M P1                                                                           |