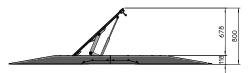

### TEMPORARY VEHICLE BLOCKERS

The ROAD BLOCKER MOBILE has been designed for the **temporary protection** of streets, squares or **outdoor events**. This product is made of a **modular system**, pedestrian modules can be combined with a module with retractable element to offer a complete protection of event areas.

## **ROAD BLOCKER MOBILE**

|                                                                                               | ROAD BLOCKER MOBILE RBM                                                                                                                 |
|-----------------------------------------------------------------------------------------------|-----------------------------------------------------------------------------------------------------------------------------------------|
| HEIGHT WITH RETRACTABLE ELEMENT IN EXTENDED POSITION                                          | 800mm                                                                                                                                   |
| RETRACTABLE ELEMENT WIDTH                                                                     | 600mm                                                                                                                                   |
| MOVEMENT PRINCIPLE                                                                            | MANUAL                                                                                                                                  |
| PEDESTRIAN MODULE DIMENSION                                                                   | 800 x 2890 x h 118mm                                                                                                                    |
| RETRACTABLE ELEMENT MODULE DIMENSION                                                          | 1000 x 2890 x h 118mm                                                                                                                   |
| SURFACE FINISH                                                                                | ANTI-CORROSION TREATMENT - STANDARD PAINTING ANTHRACITE GREY (RAL<br>7016) FOR THE FRAME, ORANGE (RAL 2011) FOR THE RETRACTABLE ELEMENT |
| REFLECTING ADHESIVE STRIP                                                                     | STANDARD - HEIGHT 55mm                                                                                                                  |
| FRONT AND BACK RAMPS                                                                          | STANDARD                                                                                                                                |
| LATERAL RAMP                                                                                  | OPTIONAL                                                                                                                                |
| WARNING LIGHT                                                                                 | OPTIONAL                                                                                                                                |
| BREAKOUT RESISTANCE                                                                           | 750.000 J                                                                                                                               |
| LOAD CLASS (EN124)                                                                            | D400                                                                                                                                    |
| FIXED MODULE WEIGHT                                                                           | 302Kg + 33Kg per each ramp                                                                                                              |
| RETRACTABLE ELEMENT MODULE WEIGHT                                                             | 480Kg + 40Kg per each ramp                                                                                                              |
| CERTIFIED ACCORDING TO<br>(Prerequisite: 2 pedestrian modules + 1 retractable element module) | IWA-14-1: 2013 V/7200(N2A)/48/90:22.3 (K4, M30)<br>DIN SPEC 91414 - DISPLACEMENT: 0.1m / 0.0m - MANIPULATION: MK2                       |
| CERTIFIED ACCORDING TO<br>(Prerequisite: 1 pedestrian module + 2 retractable element modules) | ISO 22343-1:2023 V/7200(N2A)/48/90:24.1/0.0                                                                                             |