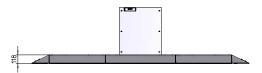

## **ROAD BLOCKER MOBILE**

|                                                                                               | ROAD BLOCKER MOBILE RBM                                                                                                                 |
|-----------------------------------------------------------------------------------------------|-----------------------------------------------------------------------------------------------------------------------------------------|
| HEIGHT WITH RETRACTABLE ELEMENT IN EXTENDED POSITION                                          | 800mm                                                                                                                                   |
| RETRACTABLE ELEMENT WIDTH                                                                     | 600mm                                                                                                                                   |
| MOVEMENT PRINCIPLE                                                                            | MANUAL                                                                                                                                  |
| PEDESTRIAN MODULE DIMENSION                                                                   | 800 x 2890 x h 118mm                                                                                                                    |
| RETRACTABLE ELEMENT MODULE DIMENSION                                                          | 1000 x 2890 x h 118mm                                                                                                                   |
| SURFACE FINISH                                                                                | ANTI-CORROSION TREATMENT - STANDARD PAINTING ANTHRACITE GREY (RAL<br>7016) FOR THE FRAME, ORANGE (RAL 2011) FOR THE RETRACTABLE ELEMENT |
| REFLECTING ADHESIVE STRIP                                                                     | STANDARD - HEIGHT 55mm                                                                                                                  |
| FRONT AND BACK RAMPS                                                                          | STANDARD                                                                                                                                |
| LATERAL RAMP                                                                                  | OPTIONAL                                                                                                                                |
| WARNING LIGHT                                                                                 | OPTIONAL                                                                                                                                |
| BREAKOUT RESISTANCE                                                                           | 750.000 J                                                                                                                               |
| LOAD CLASS (EN124)                                                                            | D400                                                                                                                                    |
| FIXED MODULE WEIGHT                                                                           | 302Kg + 33Kg per each ramp                                                                                                              |
| RETRACTABLE ELEMENT MODULE WEIGHT                                                             | 480Kg + 40Kg per each ramp                                                                                                              |
| CERTIFIED ACCORDING TO<br>(Prerequisite: 2 pedestrian modules + 1 retractable element module) | IWA-14-1: 2013 V/7200(N2A)/48/90:22.3 (K4, M30)<br>DIN SPEC 91414 - DISPLACEMENT: 0.1m / 0.0m - MANIPULATION: MK2                       |
| CERTIFIED ACCORDING TO<br>(Prerequisite: 1 pedestrian module + 2 retractable element modules) | ISO 22343-1:2023 V/7200(N2A)/48/90:24.1/0.0                                                                                             |