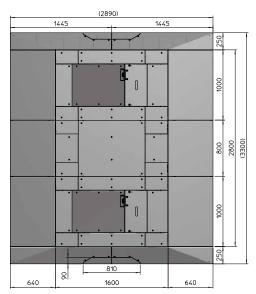

## **ROAD BLOCKER MOBILE**

|                                                                                               | ROAD BLOCKER MOBILE RBM                                                                                                                 |
|-----------------------------------------------------------------------------------------------|-----------------------------------------------------------------------------------------------------------------------------------------|
| HEIGHT WITH RETRACTABLE ELEMENT IN EXTENDED POSITION                                          | 800mm                                                                                                                                   |
| RETRACTABLE ELEMENT WIDTH                                                                     | 600mm                                                                                                                                   |
| MOVEMENT PRINCIPLE                                                                            | MANUAL                                                                                                                                  |
| PEDESTRIAN MODULE DIMENSION                                                                   | 800 x 2890 x h 118mm                                                                                                                    |
| RETRACTABLE ELEMENT MODULE DIMENSION                                                          | 1000 x 2890 x h 118mm                                                                                                                   |
| SURFACE FINISH                                                                                | ANTI-CORROSION TREATMENT - STANDARD PAINTING ANTHRACITE GREY (RAL<br>7016) FOR THE FRAME, ORANGE (RAL 2011) FOR THE RETRACTABLE ELEMENT |
| REFLECTING ADHESIVE STRIP                                                                     | STANDARD - HEIGHT 55mm                                                                                                                  |
| FRONT AND BACK RAMPS                                                                          | STANDARD                                                                                                                                |
| LATERAL RAMP                                                                                  | OPTIONAL                                                                                                                                |
| WARNING LIGHT                                                                                 | OPTIONAL                                                                                                                                |
| BREAKOUT RESISTANCE                                                                           | 750.000 J                                                                                                                               |
| LOAD CLASS (EN124)                                                                            | D400                                                                                                                                    |
| FIXED MODULE WEIGHT                                                                           | 302Kg + 33Kg per each ramp                                                                                                              |
| RETRACTABLE ELEMENT MODULE WEIGHT                                                             | 480Kg + 40Kg per each ramp                                                                                                              |
| CERTIFIED ACCORDING TO<br>(Prerequisite: 2 pedestrian modules + 1 retractable element module) | IWA-14-1: 2013 V/7200(N2A)/48/90:22.3 (K4, M30)<br>DIN SPEC 91414 - DISPLACEMENT: 0.1m / 0.0m - MANIPULATION: MK2                       |
| CERTIFIED ACCORDING TO<br>(Prerequisite: 1 pedestrian module + 2 retractable element modules) | ISO 22343-1:2023 V/7200(N2A)/48/90:24.1/0.0                                                                                             |