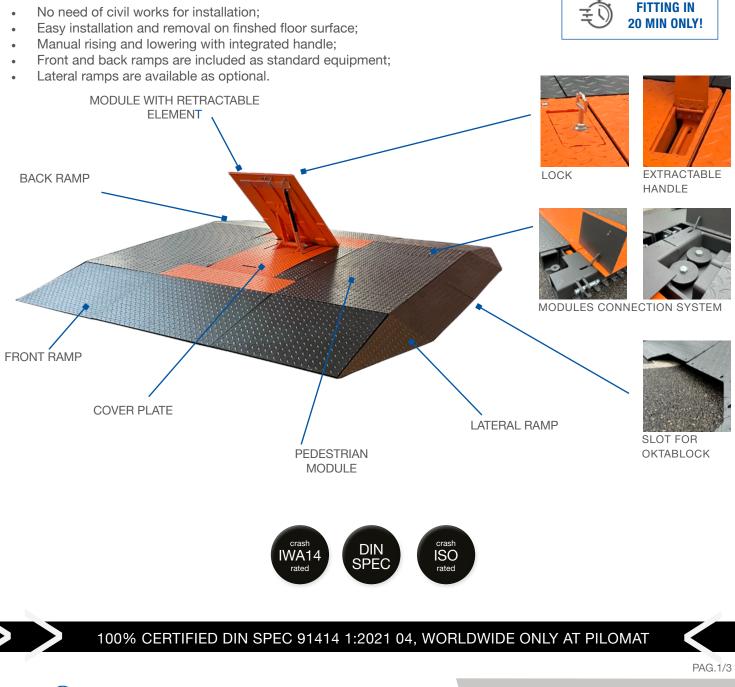

### TEMPORARY VEHICLE BLOCKERS

The ROAD BLOCKER MOBILE has been designed for the **temporary protection** of streets, squares or **outdoor events**. This product is made of a **modular system**, pedestrian modules can be combined with a module with retractable element to offer a complete protection of event areas.

#### AVAILABLE ITEMS

SURCHARGE FOR PAINTING IN RAL TO CHOOSE

PROTECTION AGAINST CORROSION "MARINE" TREATMENT (for saline ambient conditions)

PROGRIP SPECIAL ANTI-SLIP PAINT

LATERAL RAMP

COVER PLATE

SPECIAL STORAGE PALLET

- Special stackable pallet to optimize the storage for multiple road blocker

MK2 MANIPOLATION KIT

**DESIGN PACKAGE** 

- Customized cover for retractable element

PAG.2/3