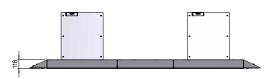

### TEMPORARY VEHICLE BLOCKERS

The ROAD BLOCKER MOBILE has been designed for the **temporary protection** of streets, squares or **outdoor events**. This product is made of a **modular system**, pedestrian modules can be combined with a module with retractable element to offer a complete protection of event areas.

## **ROAD BLOCKER MOBILE**

|                                                                                               | ROAD BLOCKER MOBILE RBM                                                                                                                 |
|-----------------------------------------------------------------------------------------------|-----------------------------------------------------------------------------------------------------------------------------------------|
| HEIGHT WITH RETRACTABLE ELEMENT IN EXTENDED POSITION                                          | 800mm                                                                                                                                   |
| RETRACTABLE ELEMENT WIDTH                                                                     | 600mm                                                                                                                                   |
| MOVEMENT PRINCIPLE                                                                            | MANUAL                                                                                                                                  |
| PEDESTRIAN MODULE DIMENSION                                                                   | 800 x 2890 x h 118mm                                                                                                                    |
| RETRACTABLE ELEMENT MODULE DIMENSION                                                          | 1000 x 2890 x h 118mm                                                                                                                   |
| SURFACE FINISH                                                                                | ANTI-CORROSION TREATMENT - STANDARD PAINTING ANTHRACITE GREY (RAL<br>7016) FOR THE FRAME, ORANGE (RAL 2011) FOR THE RETRACTABLE ELEMENT |
| REFLECTING ADHESIVE STRIP                                                                     | STANDARD - HEIGHT 55mm                                                                                                                  |
| FRONT AND BACK RAMPS                                                                          | STANDARD                                                                                                                                |
| LATERAL RAMP                                                                                  | OPTIONAL                                                                                                                                |
| WARNING LIGHT                                                                                 | OPTIONAL                                                                                                                                |
| BREAKOUT RESISTANCE                                                                           | 750.000 J                                                                                                                               |
| LOAD CLASS (EN124)                                                                            | D400                                                                                                                                    |
| FIXED MODULE WEIGHT                                                                           | 302Kg + 33Kg per each ramp                                                                                                              |
| RETRACTABLE ELEMENT MODULE WEIGHT                                                             | 480Kg + 40Kg per each ramp                                                                                                              |
| CERTIFIED ACCORDING TO<br>(Prerequisite: 2 pedestrian modules + 1 retractable element module) | IWA-14-1: 2013 V/7200(N2A)/48/90:22.3 (K4, M30)<br>DIN SPEC 91414 - DISPLACEMENT: 0.1m / 0.0m - MANIPULATION: MK2                       |
| CERTIFIED ACCORDING TO<br>(Prerequisite: 1 pedestrian module + 2 retractable element modules) | ISO 22343-1:2023 V/7200(N2A)/48/90:24.1/0.0                                                                                             |