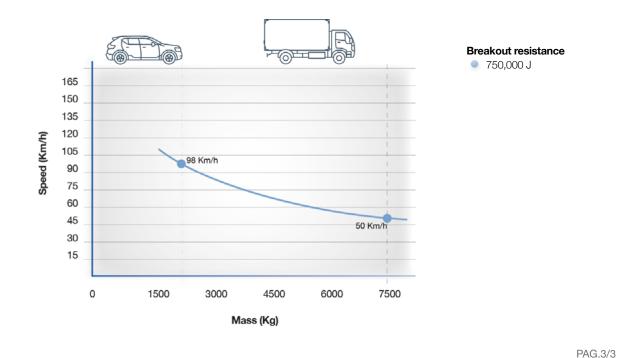

## **ROAD BLOCKER MOBILE**

|                                                                                               | ROAD BLOCKER MOBILE RBM                                                                                                                 |
|-----------------------------------------------------------------------------------------------|-----------------------------------------------------------------------------------------------------------------------------------------|
| HEIGHT WITH RETRACTABLE ELEMENT IN EXTENDED POSITION                                          | 800mm                                                                                                                                   |
| RETRACTABLE ELEMENT WIDTH                                                                     | 600mm                                                                                                                                   |
| MOVEMENT PRINCIPLE                                                                            | MANUAL                                                                                                                                  |
| PEDESTRIAN MODULE DIMENSION                                                                   | 800 x 2890 x h 118mm                                                                                                                    |
| RETRACTABLE ELEMENT MODULE DIMENSION                                                          | 1000 x 2890 x h 118mm                                                                                                                   |
| SURFACE FINISH                                                                                | ANTI-CORROSION TREATMENT - STANDARD PAINTING ANTHRACITE GREY (RAL<br>7016) FOR THE FRAME, ORANGE (RAL 2011) FOR THE RETRACTABLE ELEMENT |
| REFLECTING ADHESIVE STRIP                                                                     | STANDARD - HEIGHT 55mm                                                                                                                  |
| FRONT AND BACK RAMPS                                                                          | STANDARD                                                                                                                                |
| LATERAL RAMP                                                                                  | OPTIONAL                                                                                                                                |
| WARNING LIGHT                                                                                 | OPTIONAL                                                                                                                                |
| BREAKOUT RESISTANCE                                                                           | 750.000 J                                                                                                                               |
| LOAD CLASS (EN124)                                                                            | D400                                                                                                                                    |
| FIXED MODULE WEIGHT                                                                           | 302Kg + 33Kg per each ramp                                                                                                              |
| RETRACTABLE ELEMENT MODULE WEIGHT                                                             | 480Kg + 40Kg per each ramp                                                                                                              |
| CERTIFIED ACCORDING TO<br>(Prerequisite: 2 pedestrian modules + 1 retractable element module) | IWA-14-1: 2013 V/7200(N2A)/48/90:22.3 (K4, M30)<br>DIN SPEC 91414 - DISPLACEMENT: 0.1m / 0.0m - MANIPULATION: MK2                       |
| CERTIFIED ACCORDING TO<br>(Prerequisite: 1 pedestrian module + 2 retractable element modules) | ISO 22343-1:2023 V/7200(N2A)/48/90:24.1/0.0                                                                                             |