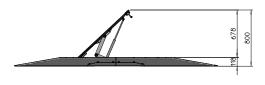

## **ROAD BLOCKER MOBILE**

|                                                                                               | ROAD BLOCKER MOBILE RBM                                                                                                                 |
|-----------------------------------------------------------------------------------------------|-----------------------------------------------------------------------------------------------------------------------------------------|
| HEIGHT WITH RETRACTABLE ELEMENT IN EXTENDED POSITION                                          | 800mm                                                                                                                                   |
| RETRACTABLE ELEMENT WIDTH                                                                     | 600mm                                                                                                                                   |
| MOVEMENT PRINCIPLE                                                                            | MANUAL                                                                                                                                  |
| PEDESTRIAN MODULE DIMENSION                                                                   | 800 x 2890 x h 118mm                                                                                                                    |
| RETRACTABLE ELEMENT MODULE DIMENSION                                                          | 1000 x 2890 x h 118mm                                                                                                                   |
| SURFACE FINISH                                                                                | ANTI-CORROSION TREATMENT - STANDARD PAINTING ANTHRACITE GREY (RAL<br>7016) FOR THE FRAME, ORANGE (RAL 2011) FOR THE RETRACTABLE ELEMENT |
| REFLECTING ADHESIVE STRIP                                                                     | STANDARD - HEIGHT 55mm                                                                                                                  |
| FRONT AND BACK RAMPS                                                                          | STANDARD                                                                                                                                |
| LATERAL RAMP                                                                                  | OPTIONAL                                                                                                                                |
| WARNING LIGHT                                                                                 | OPTIONAL                                                                                                                                |
| BREAKOUT RESISTANCE                                                                           | 750.000 J                                                                                                                               |
| LOAD CLASS (EN124)                                                                            | D400                                                                                                                                    |
| FIXED MODULE WEIGHT                                                                           | 302Kg + 33Kg per each ramp                                                                                                              |
| RETRACTABLE ELEMENT MODULE WEIGHT                                                             | 480Kg + 40Kg per each ramp                                                                                                              |
| CERTIFIED ACCORDING TO<br>(Prerequisite: 2 pedestrian modules + 1 retractable element module) | IWA-14-1: 2013 V/7200(N2A)/48/90:22.3 (K4, M30)<br>DIN SPEC 91414 - DISPLACEMENT: 0.1m / 0.0m - MANIPULATION: MK2                       |
| CERTIFIED ACCORDING TO<br>(Prerequisite: 1 pedestrian module + 2 retractable element modules) | ISO 22343-1:2023 V/7200(N2A)/48/90:24.1/0.0                                                                                             |