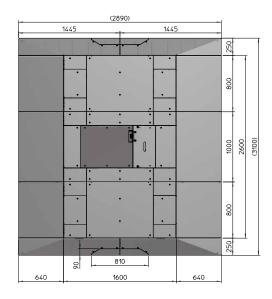

## **ROAD BLOCKER MOBILE**

|                                                                                               | ROAD BLOCKER MOBILE RBM                                                                                                                 |
|-----------------------------------------------------------------------------------------------|-----------------------------------------------------------------------------------------------------------------------------------------|
| HEIGHT WITH RETRACTABLE ELEMENT IN EXTENDED POSITION                                          | 800mm                                                                                                                                   |
| RETRACTABLE ELEMENT WIDTH                                                                     | 600mm                                                                                                                                   |
| MOVEMENT PRINCIPLE                                                                            | MANUAL                                                                                                                                  |
| PEDESTRIAN MODULE DIMENSION                                                                   | 800 x 2890 x h 118mm                                                                                                                    |
| RETRACTABLE ELEMENT MODULE DIMENSION                                                          | 1000 x 2890 x h 118mm                                                                                                                   |
| SURFACE FINISH                                                                                | ANTI-CORROSION TREATMENT - STANDARD PAINTING ANTHRACITE GREY (RAL<br>7016) FOR THE FRAME, ORANGE (RAL 2011) FOR THE RETRACTABLE ELEMENT |
| REFLECTING ADHESIVE STRIP                                                                     | STANDARD - HEIGHT 55mm                                                                                                                  |
| FRONT AND BACK RAMPS                                                                          | STANDARD                                                                                                                                |
| LATERAL RAMP                                                                                  | OPTIONAL                                                                                                                                |
| WARNING LIGHT                                                                                 | OPTIONAL                                                                                                                                |
| BREAKOUT RESISTANCE                                                                           | 750.000 J                                                                                                                               |
| LOAD CLASS (EN124)                                                                            | D400                                                                                                                                    |
| FIXED MODULE WEIGHT                                                                           | 302Kg + 33Kg per each ramp                                                                                                              |
| RETRACTABLE ELEMENT MODULE WEIGHT                                                             | 480Kg + 40Kg per each ramp                                                                                                              |
| CERTIFIED ACCORDING TO<br>(Prerequisite: 2 pedestrian modules + 1 retractable element module) | IWA-14-1: 2013 V/7200(N2A)/48/90:22.3 (K4, M30)<br>DIN SPEC 91414 - DISPLACEMENT: 0.1m / 0.0m - MANIPULATION: MK2                       |
| CERTIFIED ACCORDING TO<br>(Prerequisite: 1 pedestrian module + 2 retractable element modules) | ISO 22343-1:2023 V/7200(N2A)/48/90:24.1/0.0                                                                                             |