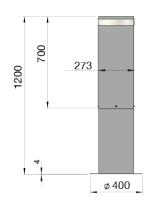

# 275/K4ST 700F

| CYLINDER MATERIAL                           | S355JR NORMAL STEEL - STAINLESS STEEL SLEEVE (AISI 304)                                                                                                                    |
|---------------------------------------------|----------------------------------------------------------------------------------------------------------------------------------------------------------------------------|
| CYLINDER DIAMETER                           | 273mm                                                                                                                                                                      |
| CYLINDER HEIGHT                             | 700mm                                                                                                                                                                      |
| CYLINDER THICKNESS                          | 10mm                                                                                                                                                                       |
| CYLINDER NORMAL STEEL FINISH                | ANTI-CORROSION TREATMENT - STANDARD PAINTING GREY ANTHRACITE                                                                                                               |
| CYLINDER WITH STAINLESS STEEL SLEEVE FINISH | GREY ANTHRACITE STANDARD PAINTING OR BRUSHING                                                                                                                              |
| OTHER CYLINDER FINISH                       | KNURLING ON CYLINDER                                                                                                                                                       |
| REFLECTING ADHESIVE STRIP                   | STANDARD - HEIGHT 55mm                                                                                                                                                     |
| CONNECTION LINE TO CONTROL UNIT             | STANDARD 10m (MAX. LENGTH 80m)                                                                                                                                             |
| PROTECTION CLASS                            | IP67                                                                                                                                                                       |
| IMPACT RESISTANCE (WITHOUT DEFORMATION)     | 250.000 J                                                                                                                                                                  |
| BREAKOUT RESISTANCE                         | 750.000 J                                                                                                                                                                  |
| ANTI-CORROSION TREATMENT "M"                | OPTIONAL ORDER IN CASE OF INSTALLATION AT LESS THAN 2KM FROM THE SEA ORDER IN CASE OF INSTALLATION WHERE SALT IS USED ON THE ROAD TO AVOID ICE FOR A PERIOD UP TO 3 MONTHS |
| IN COMPLIANCE WITH                          | PAS68:2013; IWA 14-1:2013; ASTM M30 (K4)                                                                                                                                   |