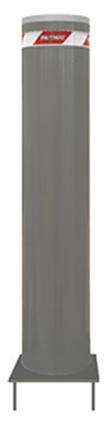

### ANTI-TERRORISM FIXED BOLLARDS WITH SIMPLE STYLE

The fixed 275/K4ST 700F bollards have been designed and built with architectural appearence similar to that of the retractable PILOMAT and therefore also allows the combined use of both versions.

#### **GENERAL FEATURES**

The fixed antiterrorism bollards are used to separate and prevent vehicles from breaching the perimeter of the following areas: Research Centres Embassies, Police Headquarters, Military Bases, Ministerial Buildings Sites in Sensitive Areas. These items are designed to ensure antiterrorism defence, and must be cemented into the ground at a depth that meets the standards of breakout resistance.

# 275/K4ST 700F

| CYLINDER MATERIAL                           | S355JR NORMAL STEEL - STAINLESS STEEL SLEEVE (AISI 304)                                                                                                                    |
|---------------------------------------------|----------------------------------------------------------------------------------------------------------------------------------------------------------------------------|
| CYLINDER DIAMETER                           | 273mm                                                                                                                                                                      |
| CYLINDER HEIGHT                             | 700mm                                                                                                                                                                      |
| CYLINDER THICKNESS                          | 10mm                                                                                                                                                                       |
| CYLINDER NORMAL STEEL FINISH                | ANTI-CORROSION TREATMENT - STANDARD PAINTING GREY ANTHRACITE                                                                                                               |
| CYLINDER WITH STAINLESS STEEL SLEEVE FINISH | GREY ANTHRACITE STANDARD PAINTING OR BRUSHING                                                                                                                              |
| OTHER CYLINDER FINISH                       | KNURLING ON CYLINDER                                                                                                                                                       |
| REFLECTING ADHESIVE STRIP                   | STANDARD - HEIGHT 55mm                                                                                                                                                     |
| CONNECTION LINE TO CONTROL UNIT             | STANDARD 10m (MAX. LENGTH 80m)                                                                                                                                             |
| PROTECTION CLASS                            | IP67                                                                                                                                                                       |
| IMPACT RESISTANCE (WITHOUT DEFORMATION)     | 250.000 J                                                                                                                                                                  |
| BREAKOUT RESISTANCE                         | 750.000 J                                                                                                                                                                  |
| ANTI-CORROSION TREATMENT "M"                | OPTIONAL ORDER IN CASE OF INSTALLATION AT LESS THAN 2KM FROM THE SEA ORDER IN CASE OF INSTALLATION WHERE SALT IS USED ON THE ROAD TO AVOID ICE FOR A PERIOD UP TO 3 MONTHS |
| IN COMPLIANCE WITH                          | PAS68:2013; IWA 14-1:2013; ASTM M30 (K4)                                                                                                                                   |