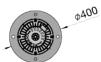

### **AVAILABLE ITEMS**

BOLLARD 275/K4ST - NORMAL STEEL PAINTED

BOLLARD 275/K4ST - WITH REPLACEABLE SLEEVE, STAINLESS STEEL PAINTED

BOLLARD 275/K4ST - WITH REPLACEABLE SLEEVE, STAINLESS STEEL BRUSHED

PAINTING WITH RAL COLOUR ON REQUEST

HEAD WITH WELDED COVERPLATE

HEAD WITHOUT LOGO FOR 275/K4ST

REFLECTING ADHESIVE STRIP - WHITE (NO-LOGO)

MULTILED LIGHTING STRIP - 25 LED POINTS

LIGHTING STRIP POWER CIRCUIT FOR FIXED BOLLARDS (MAX. 8 BOLLARDS)

# 275/K4ST 700F

| CYLINDER MATERIAL                           | S355JR NORMAL STEEL - STAINLESS STEEL SLEEVE (AISI 304)                                                                                                                    |
|---------------------------------------------|----------------------------------------------------------------------------------------------------------------------------------------------------------------------------|
| CYLINDER DIAMETER                           | 273mm                                                                                                                                                                      |
| CYLINDER HEIGHT                             | 700mm                                                                                                                                                                      |
| CYLINDER THICKNESS                          | 10mm                                                                                                                                                                       |
| CYLINDER NORMAL STEEL FINISH                | ANTI-CORROSION TREATMENT - STANDARD PAINTING GREY ANTHRACITE                                                                                                               |
| CYLINDER WITH STAINLESS STEEL SLEEVE FINISH | GREY ANTHRACITE STANDARD PAINTING OR BRUSHING                                                                                                                              |
| OTHER CYLINDER FINISH                       | KNURLING ON CYLINDER                                                                                                                                                       |
| REFLECTING ADHESIVE STRIP                   | STANDARD - HEIGHT 55mm                                                                                                                                                     |
| CONNECTION LINE TO CONTROL UNIT             | STANDARD 10m (MAX. LENGTH 80m)                                                                                                                                             |
| PROTECTION CLASS                            | IP67                                                                                                                                                                       |
| IMPACT RESISTANCE (WITHOUT DEFORMATION)     | 250.000 J                                                                                                                                                                  |
| BREAKOUT RESISTANCE                         | 750.000 J                                                                                                                                                                  |
| ANTI-CORROSION TREATMENT "M"                | OPTIONAL ORDER IN CASE OF INSTALLATION AT LESS THAN 2KM FROM THE SEA ORDER IN CASE OF INSTALLATION WHERE SALT IS USED ON THE ROAD TO AVOID ICE FOR A PERIOD UP TO 3 MONTHS |
| IN COMPLIANCE WITH                          | PAS68:2013; IWA 14-1:2013; ASTM M30 (K4)                                                                                                                                   |