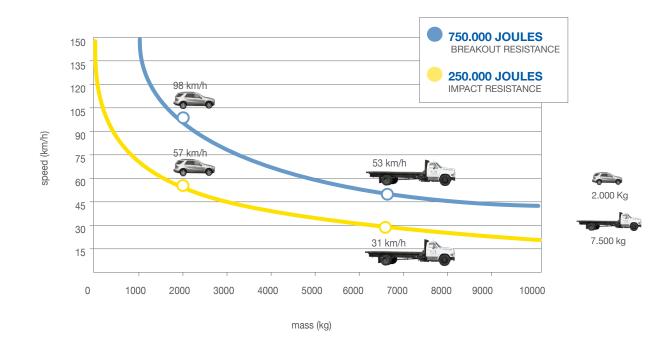

# 275/K4ST 700F

| CYLINDER MATERIAL                           | S355JR NORMAL STEEL - STAINLESS STEEL SLEEVE (AISI 304)                                                                                                                    |
|---------------------------------------------|----------------------------------------------------------------------------------------------------------------------------------------------------------------------------|
| CYLINDER DIAMETER                           | 273mm                                                                                                                                                                      |
| CYLINDER HEIGHT                             | 700mm                                                                                                                                                                      |
| CYLINDER THICKNESS                          | 10mm                                                                                                                                                                       |
| CYLINDER NORMAL STEEL FINISH                | ANTI-CORROSION TREATMENT - STANDARD PAINTING GREY ANTHRACITE                                                                                                               |
| CYLINDER WITH STAINLESS STEEL SLEEVE FINISH | GREY ANTHRACITE STANDARD PAINTING OR BRUSHING                                                                                                                              |
| OTHER CYLINDER FINISH                       | KNURLING ON CYLINDER                                                                                                                                                       |
| REFLECTING ADHESIVE STRIP                   | STANDARD - HEIGHT 55mm                                                                                                                                                     |
| CONNECTION LINE TO CONTROL UNIT             | STANDARD 10m (MAX. LENGTH 80m)                                                                                                                                             |
| PROTECTION CLASS                            | IP67                                                                                                                                                                       |
| IMPACT RESISTANCE (WITHOUT DEFORMATION)     | 250.000 J                                                                                                                                                                  |
| BREAKOUT RESISTANCE                         | 750.000 J                                                                                                                                                                  |
| ANTI-CORROSION TREATMENT "M"                | OPTIONAL ORDER IN CASE OF INSTALLATION AT LESS THAN 2KM FROM THE SEA ORDER IN CASE OF INSTALLATION WHERE SALT IS USED ON THE ROAD TO AVOID ICE FOR A PERIOD UP TO 3 MONTHS |
| IN COMPLIANCE WITH                          | PAS68:2013; IWA 14-1:2013; ASTM M30 (K4)                                                                                                                                   |