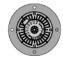

### **AVAILABLE ITEMS**

BOLLARD 275/K4ST - NORMAL STEEL PAINTED

BOLLARD 275/K4ST - WITH REPLACEABLE SLEEVE, STAINLESS STEEL PAINTED

BOLLARD 275/K4ST - WITH REPLACEABLE SLEEVE, STAINLESS STEEL BRUSHED

PAINTING WITH RAL COLOUR ON REQUEST

HEAD WITH WELDED COVERPLATE

HEAD WITHOUT LOGO FOR 275/K4ST

REFLECTING ADHESIVE STRIP - WHITE (NO-LOGO)

MULTILED LIGHTING STRIP - 25 LED POINTS

LIGHTING STRIP POWER CIRCUIT FOR FIXED BOLLARDS (MAX. 8 BOLLARDS)

# 275/K4ST 700F

| CYLINDER MATERIAL                           | S355JR NORMAL STEEL - STAINLESS STEEL SLEEVE (AISI 304)                                                                                                                    |
|---------------------------------------------|----------------------------------------------------------------------------------------------------------------------------------------------------------------------------|
| CYLINDER DIAMETER                           | 273mm                                                                                                                                                                      |
| CYLINDER HEIGHT                             | 700mm                                                                                                                                                                      |
| CYLINDER THICKNESS                          | 10mm                                                                                                                                                                       |
| CYLINDER NORMAL STEEL FINISH                | ANTI-CORROSION TREATMENT - STANDARD PAINTING GREY ANTHRACITE                                                                                                               |
| CYLINDER WITH STAINLESS STEEL SLEEVE FINISH | GREY ANTHRACITE STANDARD PAINTING OR BRUSHING                                                                                                                              |
| OTHER CYLINDER FINISH                       | KNURLING ON CYLINDER                                                                                                                                                       |
| REFLECTING ADHESIVE STRIP                   | STANDARD - HEIGHT 55mm                                                                                                                                                     |
| CONNECTION LINE TO CONTROL UNIT             | STANDARD 10m (MAX. LENGTH 80m)                                                                                                                                             |
| PROTECTION CLASS                            | IP67                                                                                                                                                                       |
| IMPACT RESISTANCE (WITHOUT DEFORMATION)     | 250.000 J                                                                                                                                                                  |
| BREAKOUT RESISTANCE                         | 750.000 J                                                                                                                                                                  |
| ANTI-CORROSION TREATMENT "M"                | OPTIONAL ORDER IN CASE OF INSTALLATION AT LESS THAN 2KM FROM THE SEA ORDER IN CASE OF INSTALLATION WHERE SALT IS USED ON THE ROAD TO AVOID ICE FOR A PERIOD UP TO 3 MONTHS |
| IN COMPLIANCE WITH                          | PAS68:2013; IWA 14-1:2013; ASTM M30 (K4)                                                                                                                                   |