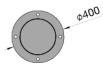

### **AVAILABLE ITEMS**

BOLLARD 275/K4ST - NORMAL STEEL PAINTED

BOLLARD 275/K4ST - WITH REPLACEABLE SLEEVE, STAINLESS STEEL PAINTED

BOLLARD 275/K4ST - WITH REPLACEABLE SLEEVE, STAINLESS STEEL BRUSHED

PAINTING WITH RAL COLOUR ON REQUEST

# 275/K4ST 700F

| CYLINDER MATERIAL                           | S355JR NORMAL STEEL - STAINLESS STEEL SLEEVE (AISI 304)                                                                                                                    |
|---------------------------------------------|----------------------------------------------------------------------------------------------------------------------------------------------------------------------------|
| CYLINDER DIAMETER                           | 273mm                                                                                                                                                                      |
| CYLINDER HEIGHT                             | 700mm                                                                                                                                                                      |
| CYLINDER THICKNESS                          | 10mm                                                                                                                                                                       |
| CYLINDER NORMAL STEEL FINISH                | ANTI-CORROSION TREATMENT - STANDARD PAINTING GREY ANTHRACITE                                                                                                               |
| CYLINDER WITH STAINLESS STEEL SLEEVE FINISH | GREY ANTHRACITE STANDARD PAINTING OR BRUSHING                                                                                                                              |
| OTHER CYLINDER FINISH                       | KNURLING ON CYLINDER                                                                                                                                                       |
| REFLECTING ADHESIVE STRIP                   | STANDARD - HEIGHT 55mm                                                                                                                                                     |
| CONNECTION LINE TO CONTROL UNIT             | STANDARD 10m (MAX. LENGTH 80m)                                                                                                                                             |
| PROTECTION CLASS                            | IP67                                                                                                                                                                       |
| IMPACT RESISTANCE (WITHOUT DEFORMATION)     | 250.000 J                                                                                                                                                                  |
| BREAKOUT RESISTANCE                         | 750.000 J                                                                                                                                                                  |
| ANTI-CORROSION TREATMENT "M"                | OPTIONAL ORDER IN CASE OF INSTALLATION AT LESS THAN 2KM FROM THE SEA ORDER IN CASE OF INSTALLATION WHERE SALT IS USED ON THE ROAD TO AVOID ICE FOR A PERIOD UP TO 3 MONTHS |
| IN COMPLIANCE WITH                          | PAS68:2013; IWA 14-1:2013; ASTM M30 (K4)                                                                                                                                   |