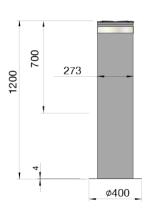

# 275/K4ST 700F

| CYLINDER MATERIAL                           | S355JR NORMAL STEEL - STAINLESS STEEL SLEEVE (AISI 304)                                                                                                                    |
|---------------------------------------------|----------------------------------------------------------------------------------------------------------------------------------------------------------------------------|
| CYLINDER DIAMETER                           | 273mm                                                                                                                                                                      |
| CYLINDER HEIGHT                             | 700mm                                                                                                                                                                      |
| CYLINDER THICKNESS                          | 10mm                                                                                                                                                                       |
| CYLINDER NORMAL STEEL FINISH                | ANTI-CORROSION TREATMENT - STANDARD PAINTING GREY ANTHRACITE                                                                                                               |
| CYLINDER WITH STAINLESS STEEL SLEEVE FINISH | GREY ANTHRACITE STANDARD PAINTING OR BRUSHING                                                                                                                              |
| OTHER CYLINDER FINISH                       | KNURLING ON CYLINDER                                                                                                                                                       |
| REFLECTING ADHESIVE STRIP                   | STANDARD - HEIGHT 55mm                                                                                                                                                     |
| CONNECTION LINE TO CONTROL UNIT             | STANDARD 10m (MAX. LENGTH 80m)                                                                                                                                             |
| PROTECTION CLASS                            | IP67                                                                                                                                                                       |
| IMPACT RESISTANCE (WITHOUT DEFORMATION)     | 250.000 J                                                                                                                                                                  |
| BREAKOUT RESISTANCE                         | 750.000 J                                                                                                                                                                  |
| ANTI-CORROSION TREATMENT "M"                | OPTIONAL ORDER IN CASE OF INSTALLATION AT LESS THAN 2KM FROM THE SEA ORDER IN CASE OF INSTALLATION WHERE SALT IS USED ON THE ROAD TO AVOID ICE FOR A PERIOD UP TO 3 MONTHS |
| IN COMPLIANCE WITH                          | PAS68:2013; IWA 14-1:2013; ASTM M30 (K4)                                                                                                                                   |