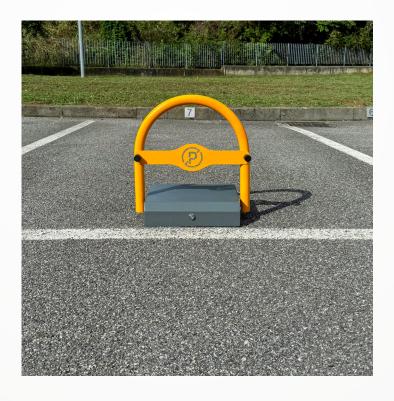

# **PILOMAT PARK**

PILOMAT PARK is a simple automatic parking saver, ideal to reserve your parking space from unauthorized access. It is designed for surface installation.

With a simple command, the barrier can be raised and lowered, making its use easy and convenient. PILOMAT PARK is also equipped with an alarm that signals the attempt of unauthorized lowering.

# PILOMAT PARK