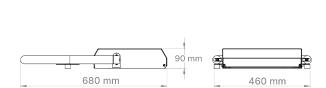

### KIT N. 4 EXPANSION ANCHORS FOR FIXING

| MATERIAL                        | S235/RAEX 250- Quality 37 Minimum                                |
|---------------------------------|------------------------------------------------------------------|
| HEIGHT                          | 486mm                                                            |
| PILOMAT PARK DIMENSION (OPEN)   | 680x460x90mm                                                     |
| PILOMAT PARK DIMENSION (CLOSED) | 340x486x90mm                                                     |
| PILOMAT PARK STANDARD FINISH    | POWDER COATED YELLOW                                             |
| MOVEMENT                        | AUTOMATIC                                                        |
| OPENING TIME                    | 3s                                                               |
| CLOSING TIME                    | 3s                                                               |
| POWER SUPPLY                    | 110V - 240VAC/00ma - 12/24VCC                                    |
| TYPE OF LAYING                  | SURFACE MOUNTED - FIXED TO THE GROUND THROUGHT EXPANSION ANCHORS |
| PROTECTION CLASS                | IP54                                                             |
| OPERATING TEMPERATURE           | -10 °C +65 °C                                                    |
| WEIGHT                          | 35Kg                                                             |