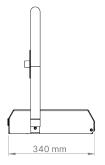

### KIT N. 4 EXPANSION ANCHORS FOR FIXING

| MATERIAL                        | S235/RAEX 250- Quality 37 Minimum                                |
|---------------------------------|------------------------------------------------------------------|
| HEIGHT                          | 486mm                                                            |
| PILOMAT PARK DIMENSION (OPEN)   | 680x460x90mm                                                     |
| PILOMAT PARK DIMENSION (CLOSED) | 340x486x90mm                                                     |
| PILOMAT PARK STANDARD FINISH    | POWDER COATED YELLOW                                             |
| MOVEMENT                        | AUTOMATIC                                                        |
| OPENING TIME                    | 3s                                                               |
| CLOSING TIME                    | 3s                                                               |
| POWER SUPPLY                    | 110V - 240VAC/00ma - 12/24VCC                                    |
| TYPE OF LAYING                  | SURFACE MOUNTED - FIXED TO THE GROUND THROUGHT EXPANSION ANCHORS |
| PROTECTION CLASS                | IP54                                                             |
| OPERATING TEMPERATURE           | -10 °C +65 °C                                                    |
| WEIGHT                          | 35Kg                                                             |