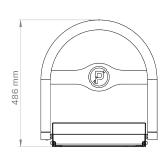

### KIT N. 4 EXPANSION ANCHORS FOR FIXING

| MATERIAL                        | S235/RAEX 250- Quality 37 Minimum                                |
|---------------------------------|------------------------------------------------------------------|
| HEIGHT                          | 486mm                                                            |
| PILOMAT PARK DIMENSION (OPEN)   | 680x460x90mm                                                     |
| PILOMAT PARK DIMENSION (CLOSED) | 340x486x90mm                                                     |
| PILOMAT PARK STANDARD FINISH    | POWDER COATED YELLOW                                             |
| MOVEMENT                        | AUTOMATIC                                                        |
| OPENING TIME                    | 3s                                                               |
| CLOSING TIME                    | 3s                                                               |
| POWER SUPPLY                    | 110V - 240VAC/00ma - 12/24VCC                                    |
| TYPE OF LAYING                  | SURFACE MOUNTED - FIXED TO THE GROUND THROUGHT EXPANSION ANCHORS |
| PROTECTION CLASS                | IP54                                                             |
| OPERATING TEMPERATURE           | -10 °C +65 °C                                                    |
| WEIGHT                          | 35Kg                                                             |