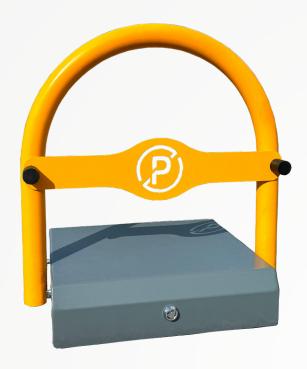

# **PILOMAT PARK**

PILOMAT PARK is a simple automatic parking saver, ideal to reserve your parking space from unauthorized access. It is designed for surface installation.

With a simple command, the barrier can be raised and lowered, making its use easy and convenient. PILOMAT PARK is also equipped with an alarm that signals the attempt of unauthorized lowering.

# PILOMAT PARK