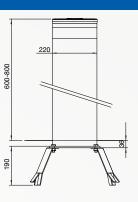

LIGHTING STRIP POWER CIRCUIT FOR FIXED BOLLARDS (MAX. 8 BOLLARDS)

REFLECTING ADHESIVE STRIP - WHITE (NO-LOGO)

PAINTING WITH RAL COLOUR ON REQUEST

|                                               | 220/PF-600F                                                   | 220/PF-800F |
|-----------------------------------------------|---------------------------------------------------------------|-------------|
| CYLINDER MATERIAL                             | S235JR NORMAL STEEL - X5CrNi 18-10 (AISI 304) STAINLESS STEEL |             |
| CYLINDER DIAMETER                             | 220mm                                                         |             |
| CYLINDER HEIGHT                               | 600mm                                                         | 800mm       |
| CYLINDER NORMAL THICKNESS                     | 4mm                                                           |             |
| CYLINDER NORMAL STEEL FINISH                  | ANTI-CORROSION TREATMENT - STANDARD PAINTING GREY ANTHRACITE  |             |
| CYLINDER STAINLESS STEEL FINISH               | GREY ANTHRACITE STANDARD PAINTING OR BRUSHING                 |             |
| REFLECTING ADHESIVE STRIP                     | STANDARD - HEIGHT 55MM                                        |             |
| PROTECTION CLASS                              | IP67                                                          |             |
| IMPACT RESISTANCE (WITHOUT DEFORMATION)       | 30.000 J                                                      |             |
| BREAKOUT RESISTANCE                           | 150.000 J                                                     |             |
| BRACKETS TO WALL                              | STANDARD - N. 4 BRACKETS                                      |             |
| CONNECTION LINE FOR LIGHTING STRIP (OPTIONAL) | STANDARD 10M (MAX. LENGTH 80M)                                |             |