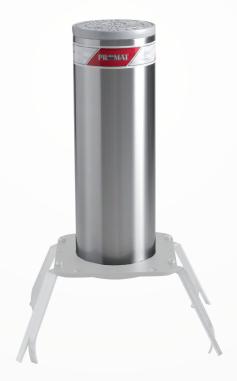

### FIXED BOLLARDS WITH BRACKETS TO BE ANCHORED IN GROUND

The fixed 220/PF 600F and 220/PF 600F have been designed and built with architectural appearence similar to that of the retractable bollards and therefore also allows the combined use of both versions. Current models are the result of our 40 years' experience in the security field and in excess of 20 years in the specific design and manufacture of bollards.

## **GENERAL FEATURES**

The fixed bollards are used in public or private areas in order to define or prevent the parking of vehicles, for preventing access to vehicles in pedestrian areas. These items can be cemented to the ground, the breakout resistance depends on the depth to which it is anchored into the ground.