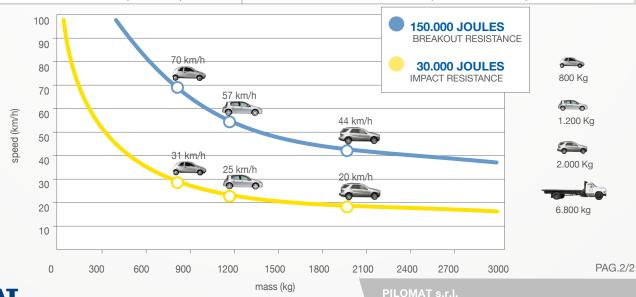

LIGHTING STRIP POWER CIRCUIT FOR FIXED BOLLARDS (MAX. 8 BOLLARDS)

REFLECTING ADHESIVE STRIP - WHITE (NO-LOGO)

PAINTING WITH RAL COLOUR ON REQUEST

|                                               | 220/PF-600F                                                   | 220/PF-800F |
|-----------------------------------------------|---------------------------------------------------------------|-------------|
| CYLINDER MATERIAL                             | S235JR NORMAL STEEL - X5CrNi 18-10 (AISI 304) STAINLESS STEEL |             |
| CYLINDER DIAMETER                             | 220mm                                                         |             |
| CYLINDER HEIGHT                               | 600mm                                                         | 800mm       |
| CYLINDER NORMAL THICKNESS                     | 4mm                                                           |             |
| CYLINDER NORMAL STEEL FINISH                  | ANTI-CORROSION TREATMENT - STANDARD PAINTING GREY ANTHRACITE  |             |
| CYLINDER STAINLESS STEEL FINISH               | GREY ANTHRACITE STANDARD PAINTING OR BRUSHING                 |             |
| REFLECTING ADHESIVE STRIP                     | STANDARD - HEIGHT 55MM                                        |             |
| PROTECTION CLASS                              | IP67                                                          |             |
| IMPACT RESISTANCE (WITHOUT DEFORMATION)       | 30.000 J                                                      |             |
| BREAKOUT RESISTANCE                           | 150.000 J                                                     |             |
| BRACKETS TO WALL                              | STANDARD - N. 4 BRACKETS                                      |             |
| CONNECTION LINE FOR LIGHTING STRIP (OPTIONAL) | STANDARD 10M (MAX. LENGTH 80M)                                |             |