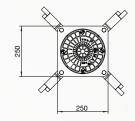

LIGHTING STRIP POWER CIRCUIT FOR FIXED BOLLARDS (MAX. 8 BOLLARDS)

REFLECTING ADHESIVE STRIP - WHITE (NO-LOGO)

PAINTING WITH RAL COLOUR ON REQUEST

|                                               | 220/PF-600F                                                   | 220/PF-800F |
|-----------------------------------------------|---------------------------------------------------------------|-------------|
| CYLINDER MATERIAL                             | S235JR NORMAL STEEL - X5CrNi 18-10 (AISI 304) STAINLESS STEEL |             |
| CYLINDER DIAMETER                             | 220mm                                                         |             |
| CYLINDER HEIGHT                               | 600mm                                                         | 800mm       |
| CYLINDER NORMAL THICKNESS                     | 4mm                                                           |             |
| CYLINDER NORMAL STEEL FINISH                  | ANTI-CORROSION TREATMENT - STANDARD PAINTING GREY ANTHRACITE  |             |
| CYLINDER STAINLESS STEEL FINISH               | GREY ANTHRACITE STANDARD PAINTING OR BRUSHING                 |             |
| REFLECTING ADHESIVE STRIP                     | STANDARD - HEIGHT 55MM                                        |             |
| PROTECTION CLASS                              | IP67                                                          |             |
| IMPACT RESISTANCE (WITHOUT DEFORMATION)       | 30.000 J                                                      |             |
| BREAKOUT RESISTANCE                           | 150.000 J                                                     |             |
| BRACKETS TO WALL                              | STANDARD - N. 4 BRACKETS                                      |             |
| CONNECTION LINE FOR LIGHTING STRIP (OPTIONAL) | STANDARD 10M (MAX. LENGTH 80M)                                |             |