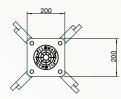

|                                         | 127/PF-500F         | 127/PF-600F                                                   | 127/PF-800F |  |
|-----------------------------------------|---------------------|---------------------------------------------------------------|-------------|--|
| CYLINDER MATERIAL                       | NORMAL STEEL S23    | NORMAL STEEL S235JR - X5CrNi 18-10 (AISI 304) STAINLESS STEEL |             |  |
| CYLINDER DIAMETER                       |                     | 127mm                                                         |             |  |
| CYLINDER HEIGHT                         | 500mm               | 600mm                                                         | 800mm       |  |
| CYLINDER THICKNESS                      |                     | 4mm                                                           |             |  |
| CYLINDER NORMAL STEEL FINISH            | ANTI-CORROSION TREA | ANTI-CORROSION TREATMENT - STANDARD PAINTING GREY ANTHRACITE  |             |  |
| CYLINDER STAINLESS STEEL FINISH         | STANDARD PA         | STANDARD PAINTING GREY ANTHRACITE OR BRUSHED                  |             |  |
| REFLECTING ADHESIVE STRIP               |                     | STANDARD - HEIGHT 22mm                                        |             |  |
| PROTECTION CLASS                        |                     | IP67                                                          |             |  |
| IMPACT RESISTANCE (WITHOUT DEFORMATION) |                     | 30.000 J                                                      |             |  |
| BREAKOUT RESISTANCE                     |                     | 150.000 J                                                     |             |  |
| BRACKETS INCLUDED                       |                     | STANDARD - 4 BRACKETS                                         |             |  |