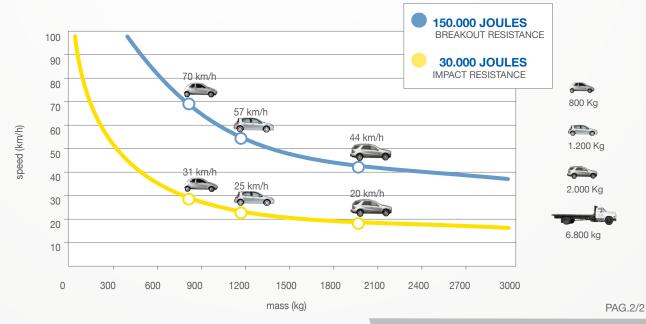

|                                         | 127/PF-500F         | 127/PF-600F                                                   | 127/PF-800F |  |
|-----------------------------------------|---------------------|---------------------------------------------------------------|-------------|--|
| CYLINDER MATERIAL                       | NORMAL STEEL S23    | NORMAL STEEL S235JR - X5CrNi 18-10 (AISI 304) STAINLESS STEEL |             |  |
| CYLINDER DIAMETER                       |                     | 127mm                                                         |             |  |
| CYLINDER HEIGHT                         | 500mm               | 600mm                                                         | 800mm       |  |
| CYLINDER THICKNESS                      |                     | 4mm                                                           |             |  |
| CYLINDER NORMAL STEEL FINISH            | ANTI-CORROSION TREA | ANTI-CORROSION TREATMENT - STANDARD PAINTING GREY ANTHRACITE  |             |  |
| CYLINDER STAINLESS STEEL FINISH         | STANDARD PA         | STANDARD PAINTING GREY ANTHRACITE OR BRUSHED                  |             |  |
| REFLECTING ADHESIVE STRIP               |                     | STANDARD - HEIGHT 22mm                                        |             |  |
| PROTECTION CLASS                        |                     | IP67                                                          |             |  |
| IMPACT RESISTANCE (WITHOUT DEFORMATION) |                     | 30.000 J                                                      |             |  |
| BREAKOUT RESISTANCE                     |                     | 150.000 J                                                     |             |  |
| BRACKETS INCLUDED                       |                     | STANDARD - 4 BRACKETS                                         |             |  |