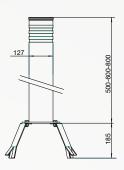

|                                         | 127/PF-500F         | 127/PF-600F                                                   | 127/PF-800F |  |
|-----------------------------------------|---------------------|---------------------------------------------------------------|-------------|--|
| CYLINDER MATERIAL                       | NORMAL STEEL S23    | NORMAL STEEL S235JR - X5CrNi 18-10 (AISI 304) STAINLESS STEEL |             |  |
| CYLINDER DIAMETER                       |                     | 127mm                                                         |             |  |
| CYLINDER HEIGHT                         | 500mm               | 600mm                                                         | 800mm       |  |
| CYLINDER THICKNESS                      |                     | 4mm                                                           |             |  |
| CYLINDER NORMAL STEEL FINISH            | ANTI-CORROSION TREA | ANTI-CORROSION TREATMENT - STANDARD PAINTING GREY ANTHRACITE  |             |  |
| CYLINDER STAINLESS STEEL FINISH         | STANDARD PA         | STANDARD PAINTING GREY ANTHRACITE OR BRUSHED                  |             |  |
| REFLECTING ADHESIVE STRIP               |                     | STANDARD - HEIGHT 22mm                                        |             |  |
| PROTECTION CLASS                        |                     | IP67                                                          |             |  |
| IMPACT RESISTANCE (WITHOUT DEFORMATION) |                     | 30.000 J                                                      |             |  |
| BREAKOUT RESISTANCE                     |                     | 150.000 J                                                     |             |  |
| BRACKETS INCLUDED                       |                     | STANDARD - 4 BRACKETS                                         |             |  |