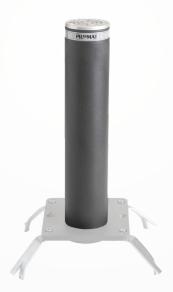

#### FIXED BOLLARDS WITH BRACKETS TO BE ANCHORED IN GROUND

The fixed 127/PF bollards have been designed and built with architectural appearence similar to that of the retractable bollards and therefore also allows the combined use of both versions. Current models are the result of our 40 years'experience in the security field and in excess of 20 years in the specific design and manufacture of bollards.

## **GENERAL FEATURES**

The fixed bollards are used in public or private areas in order to define or prevent the parking of vehicles, for preventing access to vehicles in pedestrian areas. These items can be cemented to the ground, the breakout resistance depends on the depth to which it is anchored into the ground.

### **AVAILABLE ITEMS**

BOLLARD 127/PF FEV - NORMAL STEEL PAINTED BOLLARD 127/PF IXV - STAINLESS STEEL PAINTED BOLLARD 127/PF IXS - STAINLESS STEEL BRUSHED HEAD WITHOUT LOGO FOR 127/PF REFLECTING ADHESIVE STRIP - WHITE (NO-LOGO) PAINTING WITH RAL COLOUR ON REQUEST