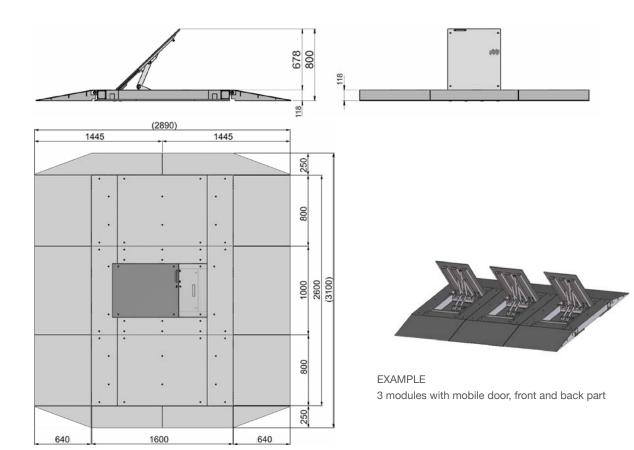

# **ROAD BLOCKER MOBILE**

|                                                                                               | ROAD BLOCKER MOBILE RBM                                                                                                                 |
|-----------------------------------------------------------------------------------------------|-----------------------------------------------------------------------------------------------------------------------------------------|
| HEIGHT WITH RETRACTABLE ELEMENT IN EXTENDED POSITION                                          | 800mm                                                                                                                                   |
| RETRACTABLE ELEMENT WIDTH                                                                     | 600mm                                                                                                                                   |
| MOVEMENT PRINCIPLE                                                                            | MANUAL                                                                                                                                  |
| PEDESTRIAN MODULE DIMENSION                                                                   | 800 x 2889 x h 118mm                                                                                                                    |
| RETRACTABLE ELEMENT MODULE DIMENSION                                                          | 1000 x 2889 x h 118mm                                                                                                                   |
| SURFACE FINISH                                                                                | ANTI-CORROSION TREATMENT - STANDARD PAINTING ANTHRACITE GREY (RAL<br>7016) FOR THE FRAME, ORANGE (RAL 2011) FOR THE RETRACTABLE ELEMENT |
| REFLECTING ADHESIVE STRIP                                                                     | STANDARD - HEIGHT 55mm                                                                                                                  |
| FRONT AND BACK RAMPS                                                                          | STANDARD                                                                                                                                |
| LATERAL RAMP                                                                                  | OPTIONAL                                                                                                                                |
| LED LIGHTING STRIP                                                                            | OPTIONAL                                                                                                                                |
| BREAKOUT RESISTANCE                                                                           | 750.000 J                                                                                                                               |
| LOAD CLASS (EN124)                                                                            | D400                                                                                                                                    |
| FIXED MODULE WEIGHT                                                                           | 302Kg + 33Kg per each ramp                                                                                                              |
| RETRACTABLE ELEMENT MODULE WEIGHT                                                             | 480Kg + 40Kg per each ramp                                                                                                              |
| CERTIFIED ACCORDING TO<br>(Prerequisite: 2 pedestrian modules + 1 retractable element module) | IWA-14-1: 2013 V/7200(N2A)/48/90:22.3 (K4, M30)<br>DIN SPEC 91414 - DISPLACEMENT: 0.1m / 0.0m - MANIPULATION: MK2                       |
| CERTIFIED ACCORDING TO<br>(Prerequisite: 1 pedestrian module + 2 retractable element modules) | ISO 22343-1:2023 V/7200(N2A)/48/90:24.1/0.0                                                                                             |