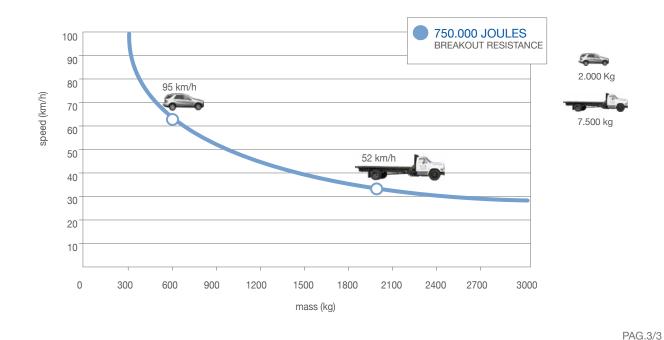

# **ROAD BLOCKER MOBILE**

|                                                                                               | ROAD BLOCKER MOBILE RBM                                                                                                                 |
|-----------------------------------------------------------------------------------------------|-----------------------------------------------------------------------------------------------------------------------------------------|
| HEIGHT WITH RETRACTABLE ELEMENT IN EXTENDED POSITION                                          | 800mm                                                                                                                                   |
| RETRACTABLE ELEMENT WIDTH                                                                     | 600mm                                                                                                                                   |
| MOVEMENT PRINCIPLE                                                                            | MANUAL                                                                                                                                  |
| PEDESTRIAN MODULE DIMENSION                                                                   | 800 x 2889 x h 118mm                                                                                                                    |
| RETRACTABLE ELEMENT MODULE DIMENSION                                                          | 1000 x 2889 x h 118mm                                                                                                                   |
| SURFACE FINISH                                                                                | ANTI-CORROSION TREATMENT - STANDARD PAINTING ANTHRACITE GREY (RAL<br>7016) FOR THE FRAME, ORANGE (RAL 2011) FOR THE RETRACTABLE ELEMENT |
| REFLECTING ADHESIVE STRIP                                                                     | STANDARD - HEIGHT 55mm                                                                                                                  |
| FRONT AND BACK RAMPS                                                                          | STANDARD                                                                                                                                |
| LATERAL RAMP                                                                                  | OPTIONAL                                                                                                                                |
| LED LIGHTING STRIP                                                                            | OPTIONAL                                                                                                                                |
| BREAKOUT RESISTANCE                                                                           | 750.000 J                                                                                                                               |
| LOAD CLASS (EN124)                                                                            | D400                                                                                                                                    |
| FIXED MODULE WEIGHT                                                                           | 302Kg + 33Kg per each ramp                                                                                                              |
| RETRACTABLE ELEMENT MODULE WEIGHT                                                             | 480Kg + 40Kg per each ramp                                                                                                              |
| CERTIFIED ACCORDING TO<br>(Prerequisite: 2 pedestrian modules + 1 retractable element module) | IWA-14-1: 2013 V/7200(N2A)/48/90:22.3 (K4, M30)<br>DIN SPEC 91414 - DISPLACEMENT: 0.1m / 0.0m - MANIPULATION: MK2                       |
| CERTIFIED ACCORDING TO<br>(Prerequisite: 1 pedestrian module + 2 retractable element modules) | ISO 22343-1:2023 V/7200(N2A)/48/90:24.1/0.0                                                                                             |