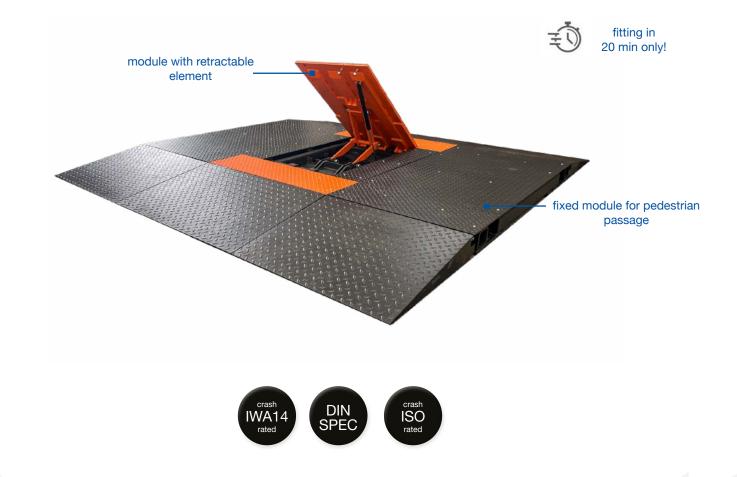

### TEMPORARY VEHICLE BLOCKERS

The ROAD BLOCKER MOBILE has been designed for the **temporary protection** of streets, squares or **outdoor events**. This product is made of a **modular system**, pedestrian modules can be combined with a module with retractable element to offer a complete protection of event areas.

### **GENERAL FEATURES**

- No need of civil works for installation
- Easy installation and removal on finshed floor surface
- Manual rising and lowering with integrated handle
- Front and back ramps are included as standard equipment
- Lateral ramps are available as optional